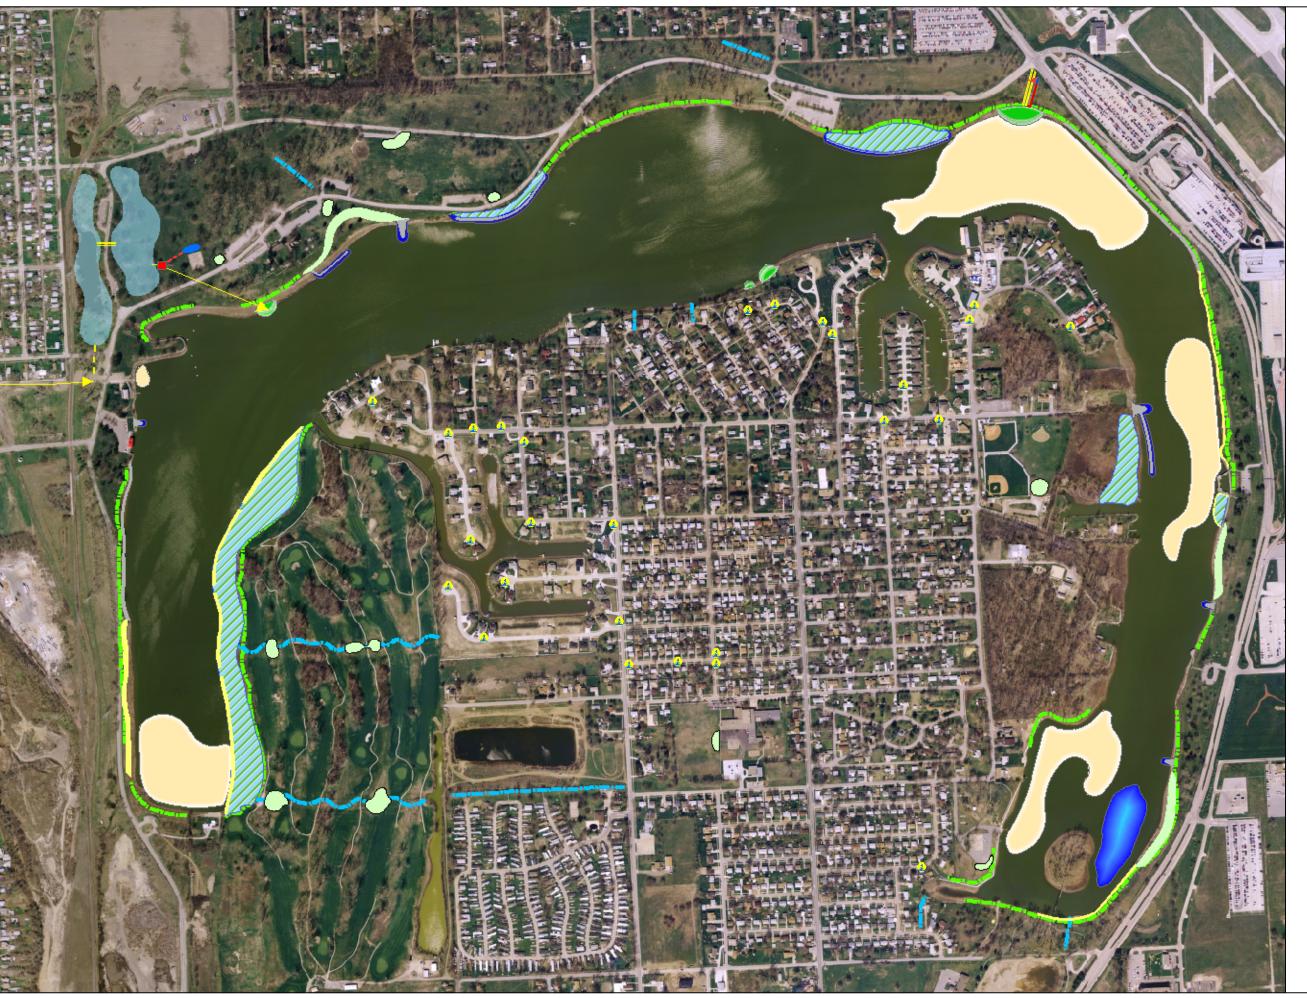

## Legend

## **Structural Recommendations**

Alum Injection System

Alum Injection Feed Lines

Wet Detention

Rock Riprap Protection

Shoreline Regrading

Jetty/Breakwaters

Wetland Creation/Enchancement

Geotube Protection

Targeted Dredging

Targeted Fill

Water Quality Inlets

Bioretention

Bioswales and/or Filter Strips

--- Vegetated Buffer

Sediment Forebays

## **Non-Structural Recommendations**

In-Lake Alum Application Watercraft Management (100 acres) Fish Renovation Septic Tank Inspections Fertilizer Management

Not to Scale

## **Water Quality Alternatives**

Community Based Watershed Management Plan for Carter Lake

Figure 1